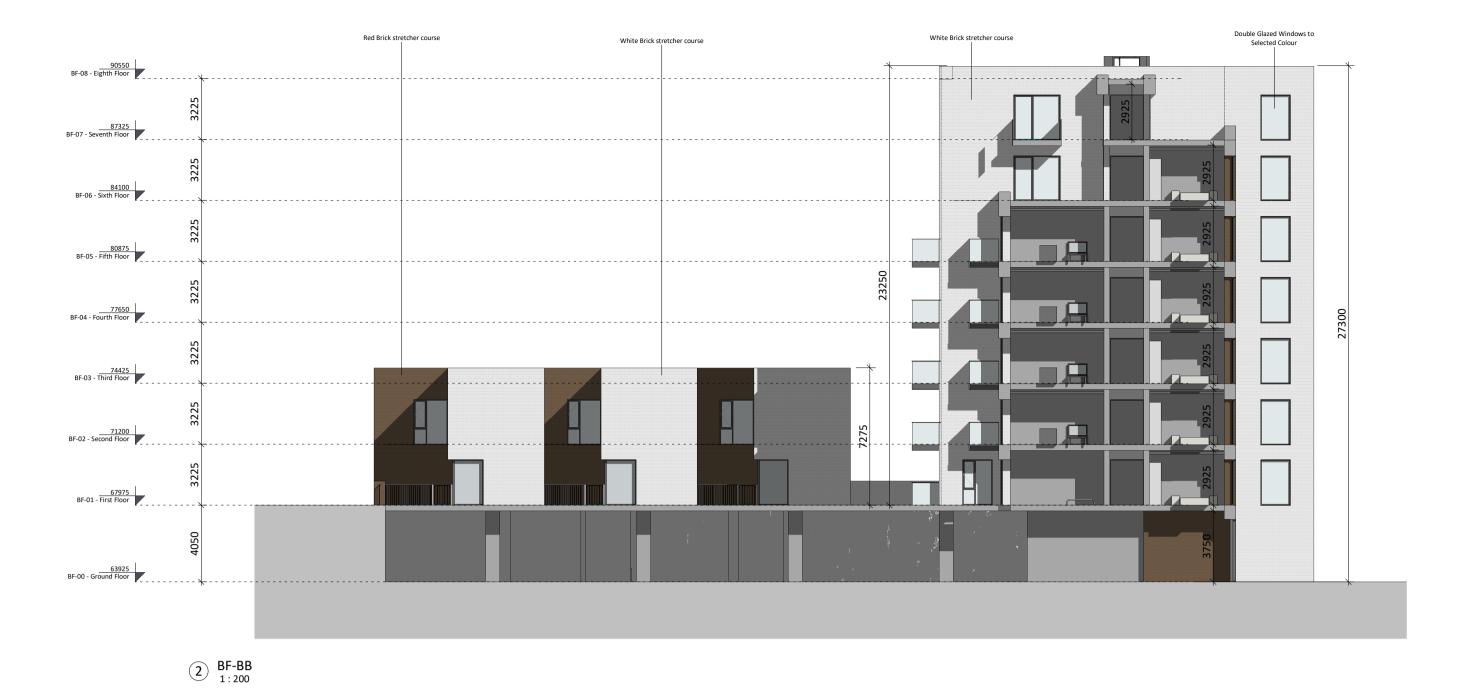

## **Block F Sections**

Ordnance Survey Ireland License CYAL50378517.

All levels (in meters) are related to Malin Head datum. All dimensions in millimeters. Figured dimensions only are to be taken from this drawing.