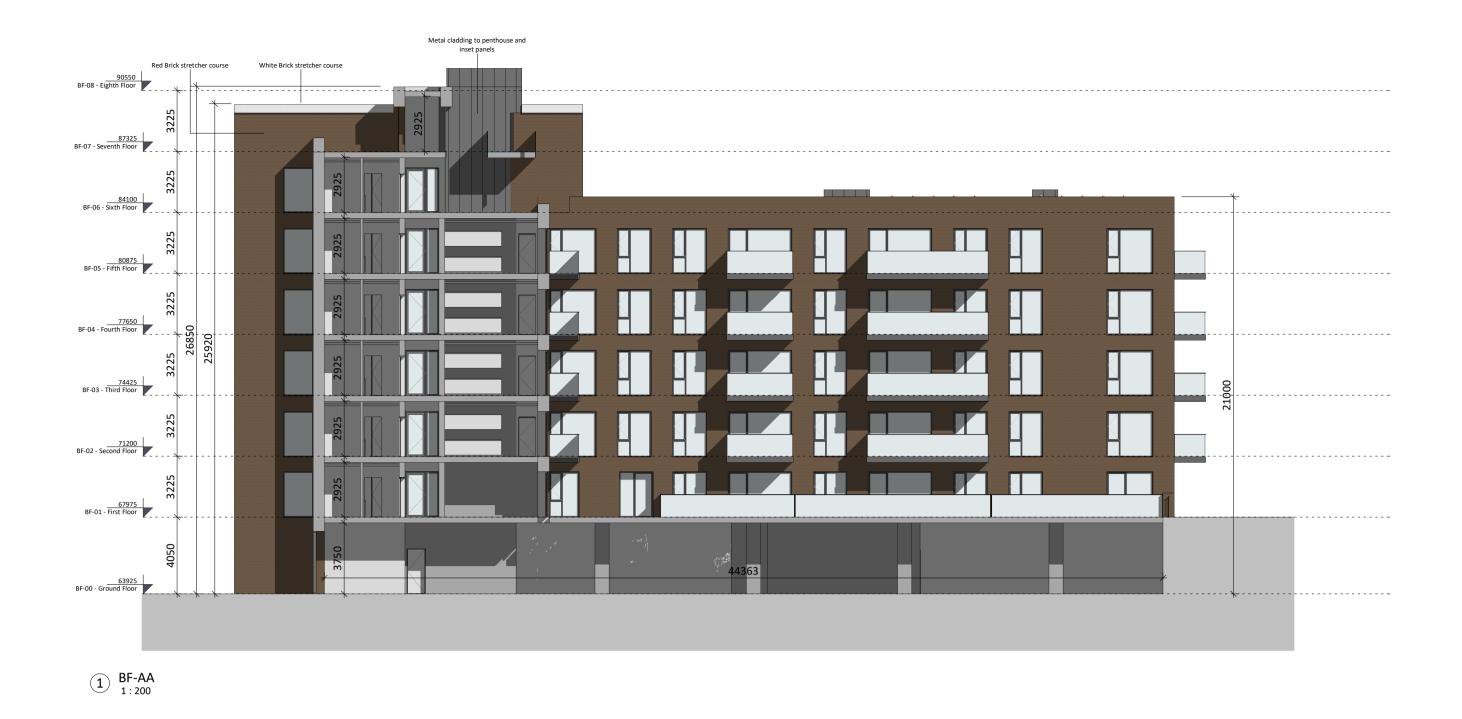

## **Block F Sections**

Ordnance Survey Ireland License CYAL50378517.

All levels (in meters) are related to Malin Head datum. All dimensions in millimeters. Figured dimensions only are to be taken from this drawing.