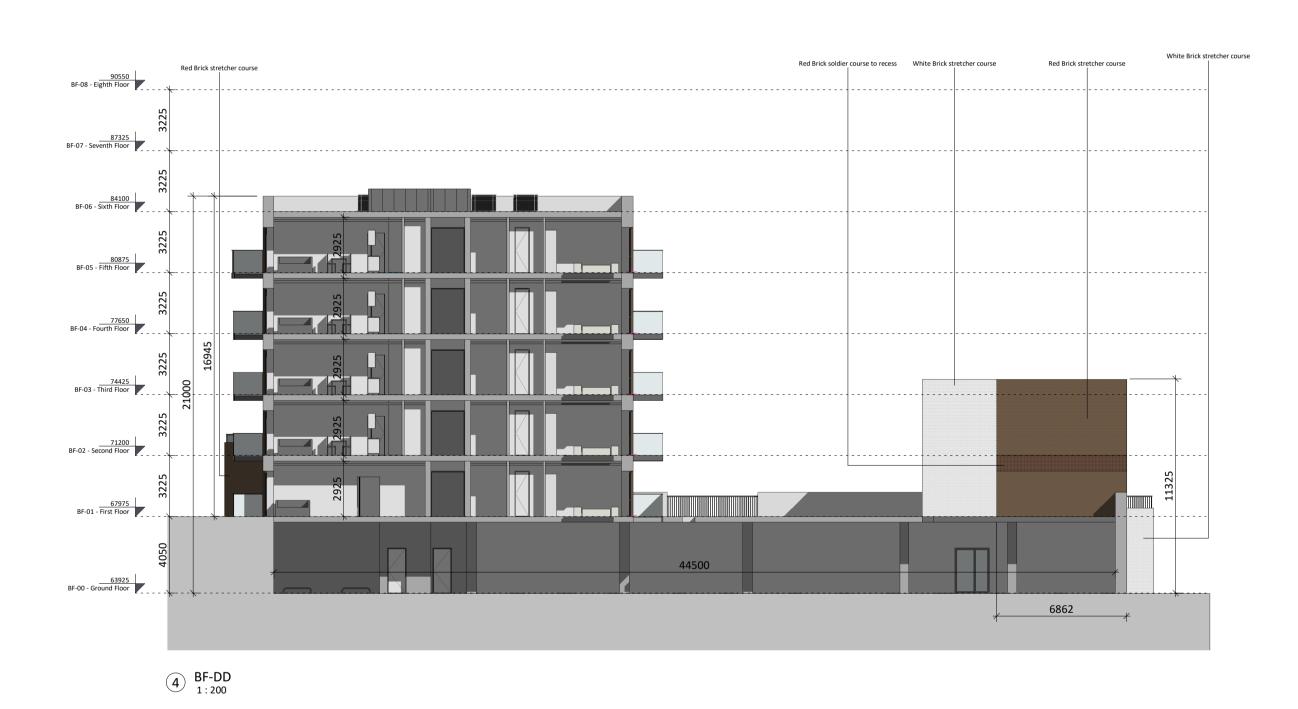

## **Block F Sections**

Ordnance Survey Ireland License CYAL50378517.

All levels (in meters) are related to Malin Head datum. All dimensions in millimeters. Figured dimensions only are to be taken from this drawing.