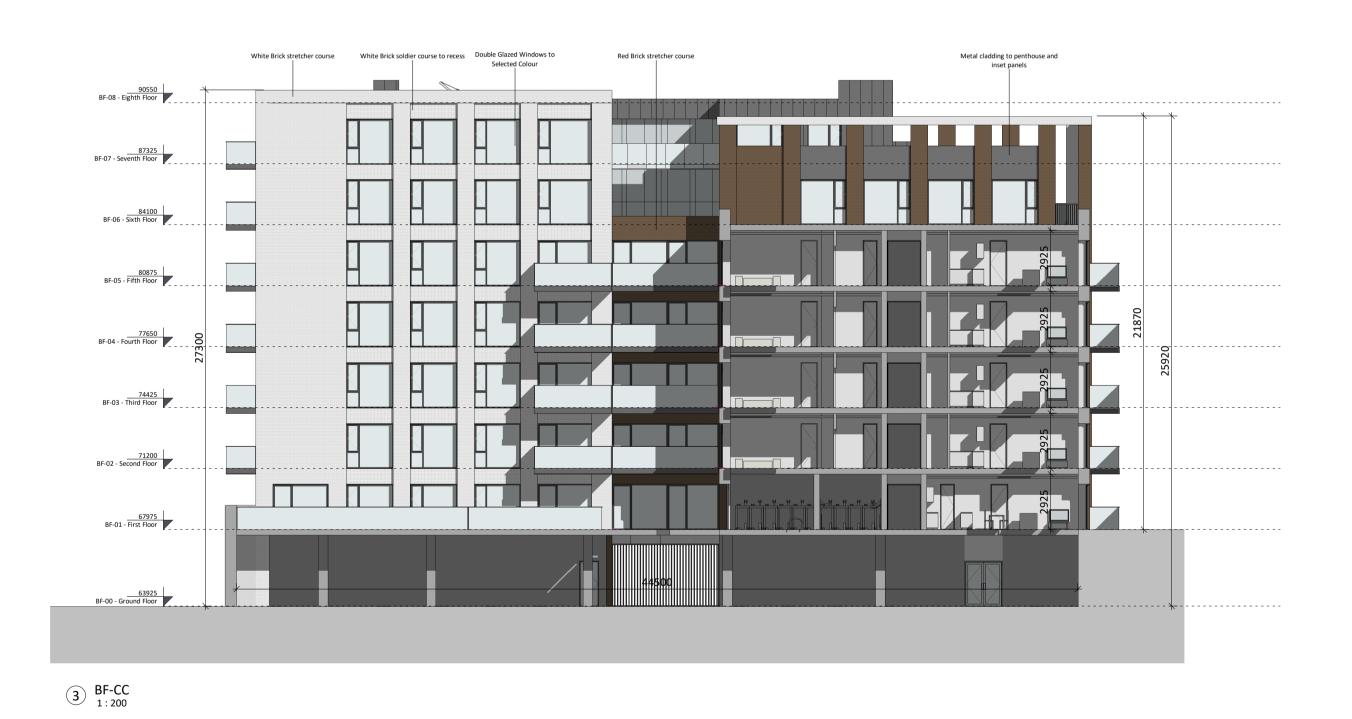

## **Block F Sections**

Ordnance Survey Ireland License CYAL50378517.

All levels (in meters) are related to Malin Head datum. All dimensions in millimeters. Figured dimensions only are to be taken from this drawing.